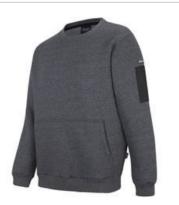

## JB'S 350 PREMIUM TRADE CREW NECK FLEECE

6CCF

Premium look, Premium feel, Premium warmth

## **Details**

- > Classic fit
- > 80% Cotton for comfort, and 20% Polyester for durability
- > Charcoal Marle/Black: 65% Polyester, and 35% Cotton
- > 350gsm brushed fleece
- > Rib hem on cuff and body
- > Kangaroo pocket at centre front
- > Pen pocket on left hand sleeve
- > Rib crew neck opening