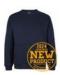

## JB'S 350 PREMIUM TRADE CREW NECK FLEECE

6CCF

Premium look, Premium feel, Premium warmth

## Available Colours:

Charcoal Marle/Black

Navy/Nav

## **Details**

- > Classic fit
- > 80% Cotton for comfort, and 20% Polyester for durability
- > Charcoal Marle/Black: 65% Polyester, and 35% Cotton
- > 350gsm brushed fleece
- > Rib hem on cuff and body
- > Kangaroo pocket at centre front
- > Pen pocket on left hand sleeve
- > Rib crew neck opening