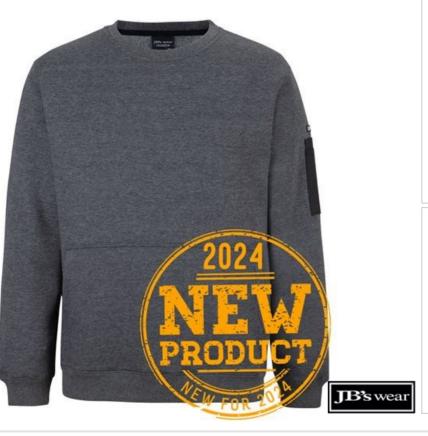

## JB'S 350 PREMIUM TRADE CREW NECK FLEECE

6CCF

Premium look, Premium feel, Premium warmth

## **Details**

- > Classic fit
- > 80% Cotton for comfort, and 20% Polyester for durability
- > Charcoal Marle/Black: 65% Polyester, and 35% Cotton
- > 350gsm brushed fleece
- > Rib hem on cuff and body
- > Kangaroo pocket at centre front
- > Pen pocket on left hand sleeve
- > Rib crew neck opening