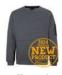

## JB'S 350 PREMIUM TRADE CREW NECK FLEECE

6CCF

Premium look, Premium feel, Premium warmth

## Available Colours:

Charcoal Marle/Black

Navy/Nav

## **Details**

- > Classic fit
- > 80% Cotton for comfort, and 20% Polyester for durability
- > Charcoal Marle/Black: 65% Polyester, and 35% Cotton
- > 350gsm brushed fleece
- > Rib hem on cuff and body
- > Kangaroo pocket at centre front
- > Pen pocket on left hand sleeve
- > Rib crew neck opening