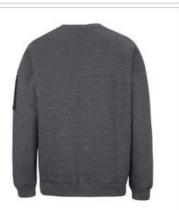

## JB'S 350 PREMIUM TRADE CREW NECK FLEECE

6CCF

Premium look, Premium feel, Premium warmth

## **Details**

- > Classic fit
- > 80% Cotton for comfort, and 20% Polyester for durability
- > Charcoal Marle/Black: 65% Polyester, and 35% Cotton
- > 350gsm brushed fleece
- > Rib hem on cuff and body
- > Kangaroo pocket at centre front
- > Pen pocket on left hand sleeve
- > Rib crew neck opening